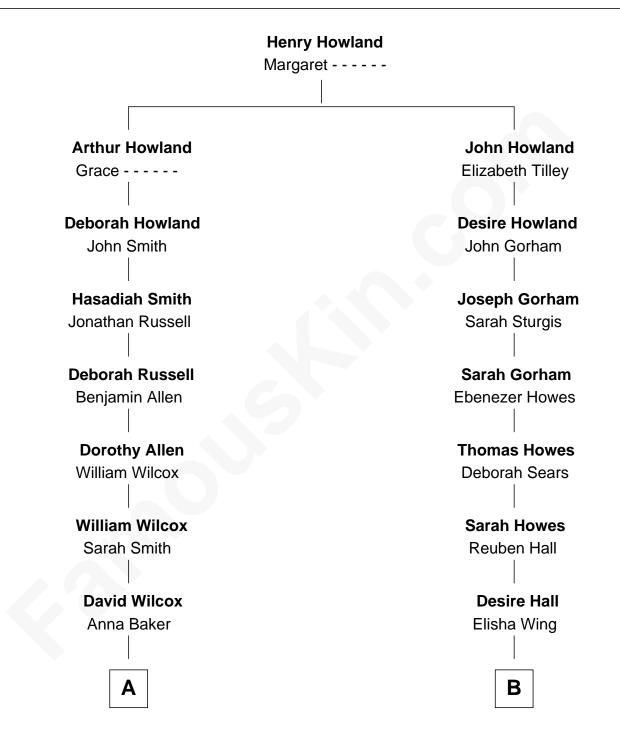

## FamousKin.com Relationship Chart of

Sir Winston Churchill Prime Minister of the United Kingdom

10th cousin 2 times removed of

James Taylor Singer-Songwriter

© 2010-2024 FamousKin.com

Β Α **Clarissa Wilcox Harriet Wing** Ambrose Hall Elijah Lester Leonard **Granville Hall Leonard Clarissa Hall** Leonard Walter Jerome Eliza Ann Buffum **Emily Roxanna Leonard** Jeanette Jerome Randolph Henry Spencer-Churchill Stanford Lyman Haynes **Theodosia Haynes Sir Winston Churchill** Prime Minister of the United Kingdom **Alexander Taylor** 

> **Dr. Isaac Montrose Taylor** Gertrude Arline Woodard

> > James Taylor Singer-Songwriter