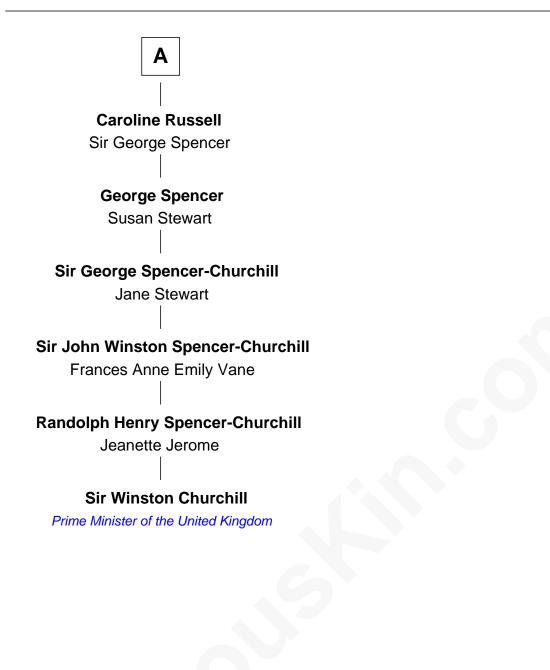

## FamousKin.com **Relationship Chart of**

**Sir Winston Churchill** Prime Minister of the United Kingdom

5th cousin 7 times removed of