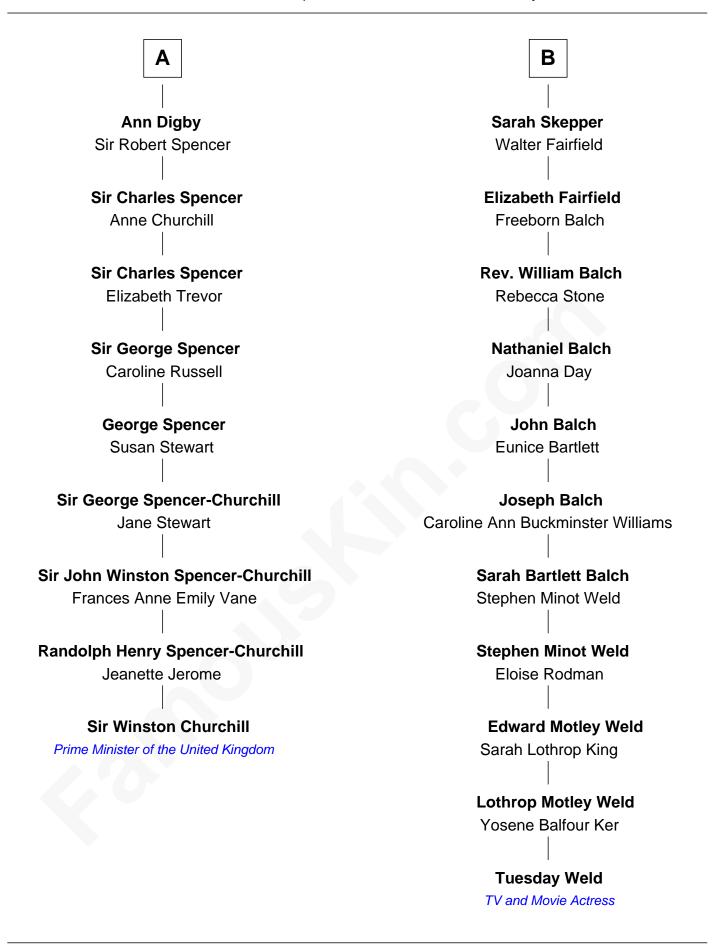

## FamousKin.com Relationship Chart of

**Sir Winston Churchill** 

Prime Minister of the United Kingdom

15th cousin 2 times removed of

TV and Movie Actress

## Sir Roger Wentworth Margery Despencer **Henry Wentworth** Sir Philip Wentworth Elizabeth Howard Mary Clifford **Margery Wentworth Elizabeth Wentworth** Sir William Waldegrave Sir Martin de la See **Margaret Waldegrave** Joan de la See Sir John St. John Sir Piers Hildyard Margaret St. John **Isabel Hildyard** Sir Francis Russell Ralph Legard William Russell Joan Ledgard Richard Skepper Elizabeth Long Francis Russell **Edward Skepper** Catherine Brydges Mary Robinson **Anne Russell** Rev. William Skepper George Digby Sarah Fisher В