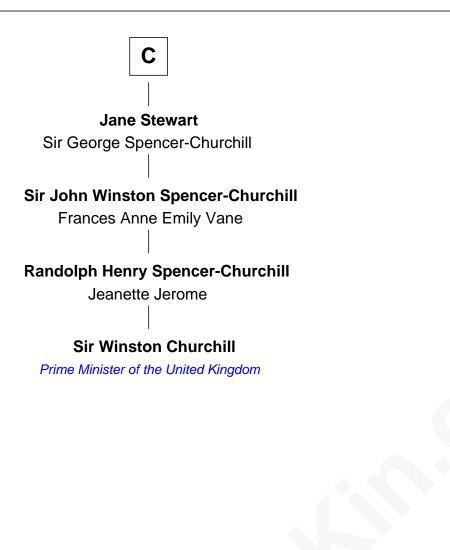

> John of Gaunt Katherine Roet

Joan Beaufort Sir Ralph Neville

Sir Edward Neville Elizabeth de Beauchamp

> Sir George Neville Margaret Fenne

> > В

Β Α Anne St. Leger **George Neville** Sir George Manners Mary Stafford **Thomas Manners Ursula Neville Eleanor Paston** Sir Warham St. Leger **Elizabeth Manners** Anne St. Leger Sir John Savage **Thomas Digges Eleanor Savage** Sir Dudley Digges Sir Henry Bagenal Mary Kempe **Edward Digges** Anne Bagenal Lewis Bayly Elizabeth Page **Nicholas Bayly** William Digges Elizabeth Sewall Dorothy Hall Sir Edward Bayly **Anne Digges Dorothy Lambart** Henry Darnall **Sir Nicholas Bayly Eleanor Darnall Caroline Paget Daniel Carroll** Henry Bayly alias Paget **Daniel Carroll** Jane Champagné Signer of the U.S. Constitution Jane Paget George Stewart

С