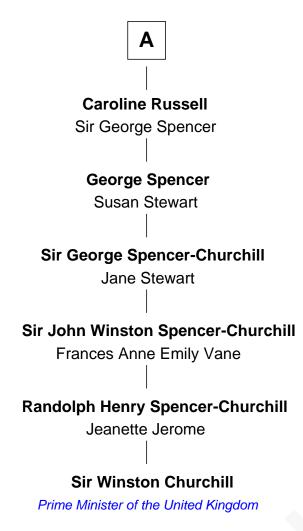

## FamousKin.com Relationship Chart of

**Sir Winston Churchill** 

Prime Minister of the United Kingdom

7th cousin 5 times removed of

Founder of Georgetown University