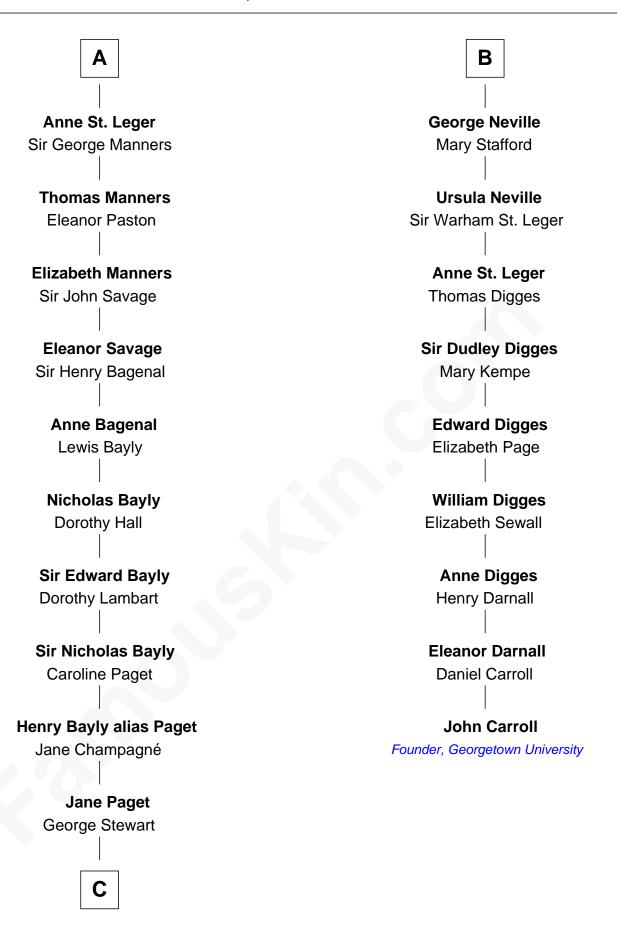

## Ferdinand III, King of Castile Joanna of Ponthieu **Eleanor of Castile Eleanor of Castile** Edward I, King of England Edward I, King of England Edward II, King of England Edward II, King of England Isabella of France Isabella of France **Edward III, King of England** Edward III, King of England Philippa of Hainault Philippa of Hainault **Edmund of Langley** John of Gaunt Isabella of Castile Katherine Roet Richard of York Joan Beaufort Anne de Mortimer Sir Ralph Neville **Sir Richard Plantagenet** Sir Edward Neville Cecily Neville Elizabeth de Beauchamp Anne of York Sir George Neville Sir Thomas St. Leger Margaret Fenne В