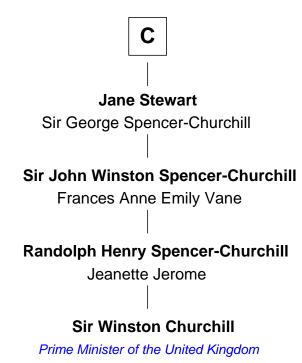

## FamousKin.com Relationship Chart of

**Sir Winston Churchill** 

Prime Minister of the United Kingdom

15th cousin 5 times removed of

Founder of Georgetown University