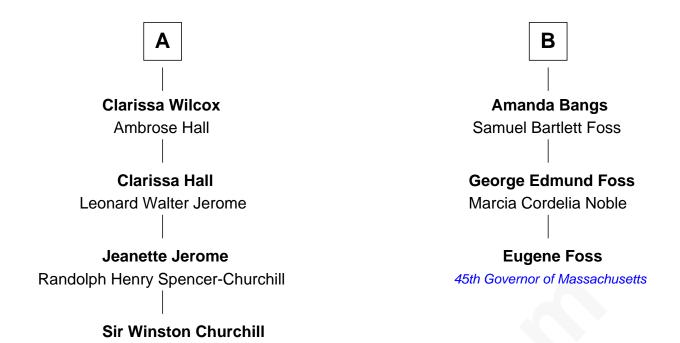

## FamousKin.com Relationship Chart of

**Sir Winston Churchill** 

Prime Minister of the United Kingdom

9th cousin 1 time removed of

45th Governor of Massachusetts

| Henry Howland<br>Margaret |                    |
|---------------------------|--------------------|
|                           |                    |
|                           |                    |
|                           |                    |
| Arthur Howland            | John Howland       |
| Grace                     | Elizabeth Tilley   |
|                           |                    |
| Deborah Howland           | Desire Howland     |
| John Smith                | John Gorham        |
|                           |                    |
| Hasadiah Smith            | Desire Gorham      |
|                           |                    |
| Jonathan Russell          | John Hawes         |
|                           |                    |
| Deborah Russell           | Ebenezer Hawes     |
| Benjamin Allen            | Sarah Norton       |
|                           |                    |
| Dorothy Allen             | Ebenezer Hawes     |
| William Wilcox            | Sarah Hedge        |
|                           | Garan noago        |
|                           |                    |
| William Wilcox            | Thankful Hawes     |
| Sarah Smith               | Col. Enoch Hallett |
|                           |                    |
| David Wilcox              | Susanna Hallett    |
| Anna Baker                | Col. Heman Bangs   |
| , iiii de Baille.         |                    |
|                           | <u> </u>           |
| A                         | В                  |
| * *                       |                    |