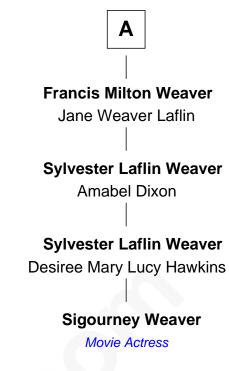

## FamousKin.com Relationship Chart of

Maj. Gen. Leonard Wood Leader of the Rough Riders

7th cousin 3 times removed of

## **Sigourney Weaver**

Movie Actress



## **Christopher Wadsworth**

Grace - - - - -

John Wadsworth Abigail Andrews

Abigail Wadsworth Jacob Tomson

Mary Tomson Reuben Tomson

Deborah Tomson Micah Reed

Noah Reed Susanna White

Malvina Fitzallen Reed Leonard Wood

Dr. Charles Jewett Wood Caroline Elizabeth Hagar

Maj. Gen. Leonard Wood Leader of the Rough Riders Mary Wadsworth Henry Andrews

Abigail Andrews Joshua Tisdale

Elizabeth Tisdale George Winslow

George Winslow Phebe Tisdale

Sybil Winslow William Valentine

Sybil Valentine Joseph Evans Read

Rachael M. Read Charles Benjamin Weaver

Α