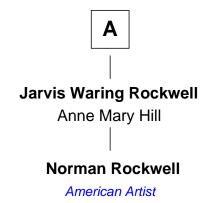

## **Matthew Marvin** Elizabeth - - - - -Mary Marvin **Abigail Marvin** Richard Bushnell John Bouton Joseph Bushnell **Elizabeth Bouton** Mary Leffingwell **Edmund Waring Abigail Bushnell John Waring** Jacob Warren Katherine Tuttle **John Waring** Joseph Warren Eunice Hyde Mary Elwell Ezra Warren **Peter Waring** Rebecca Dean **Esther Crosby Jarvis Augustus Waring** Joseph Warren Susannah Willey Nancy Odell Boyce Joseph Spencer Warren **Phebe Boyce Waring** John William Rockwell Cynthia Estella Abbott **Francis Emroy Warren** 1st Governor of Wyoming