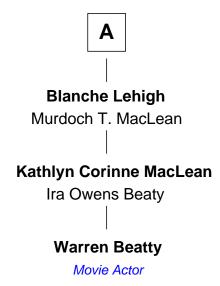

## FamousKin.com Relationship Chart of

Warren Beatty

Movie Actor

7th cousin 2 times removed of

Rutherford B. Hayes 19th U.S. President