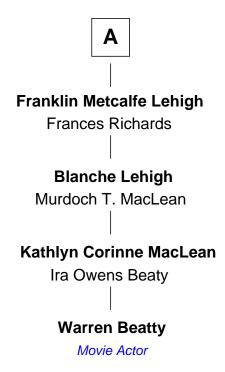

## FamousKin.com Relationship Chart of

Warren Beatty

Movie Actor

7th cousin 3 times removed of

**J.P. Morgan**American Banker and Art Collector

**Roger Brownson** Mary Underwood John Bronson **Mary Bronson** Frances Hills Nicholas Desborough **Mary Desborough** Sarah Bronson John Kilbourn **Obadiah Spencer** Joseph Kilbourn **Samuel Spencer Dorothy Butler Deborah Beckley** Joseph Kilbourn John Spencer Abigail Stockwell Elizabeth Taylor Benjamin Kilbourn **Samuel Spencer** Martha Eells Lucy Bishop Samuel Kilbourn Sally Spencer Abigail Griswold Joseph Morgan Clarissa Kilbourn **Junius Spencer Morgan** Gideon Leehy Juliet Pierpont J.P. Morgan American Banker and Art Collector