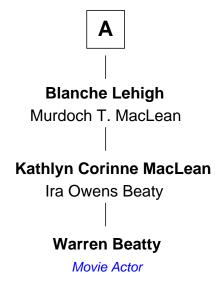

## FamousKin.com Relationship Chart of

Warren Beatty

Movie Actor

5th cousin 4 times removed of

Founder of the Mormon Church

## **Nicholas Olmstead** Sarah Loomis **Elizabeth Olmstead** Sarah Olmstead Samuel Butler **George Gates Dorothy Butler Daniel Gates** Joseph Kilbourn Rebecca Merriam Joseph Kilbourn **Daniel Gates** Abigail Stockwell Lydia Fuller Benjamin Kilbourn **Lydia Gates** Lucy Bishop Solomon Mack Samuel Kilbourn **Lucy Mack** Abigail Griswold Joseph Smith Clarissa Kilbourn Joseph Smith Gideon Leehy Founder of the Mormon Church Franklin Metcalfe Lehigh Frances Richards