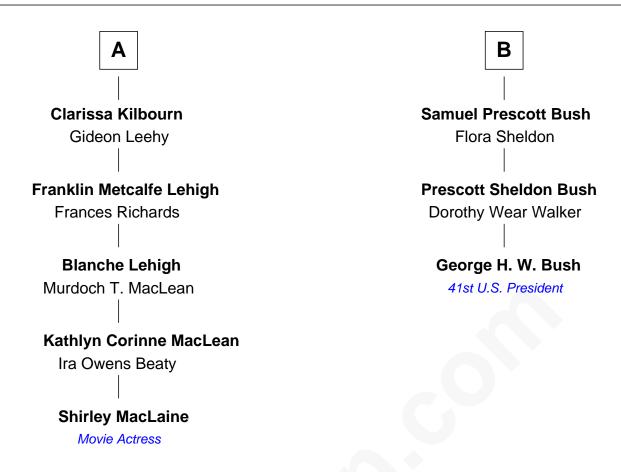

## FamousKin.com Relationship Chart of

**Shirley MacLaine** 

Movie Actress

9th cousin 2 times removed of

George H. W. Bush 41st U.S. President