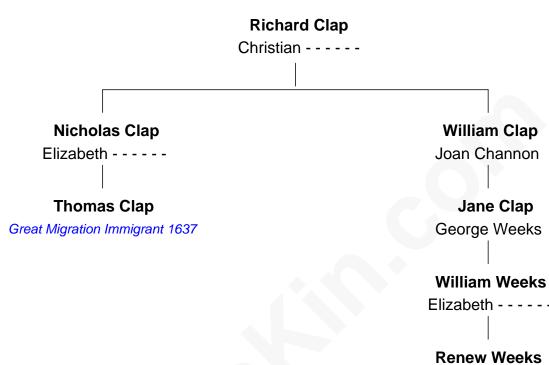

## FamousKin.com **Relationship Chart of**

**Thomas Clap** 

(c1608 - 1684) Great Migration Immigrant 1637

1st cousin 12 times removed of

## **George W. Bush** 43rd U.S. President

Elizabeth - - - - -

**Renew Weeks Benjamin Carpenter** 

**Kezia Carpenter** Thomas Horton

Submit Horton Jeremiah Wheeler

**Jervise Wheeler** Sarah Horton

Α

Betsey S. Wheeler Levi Pierce

Elizabeth Slade Pierce Cortland Philip Livingston Butler

> Mary Elizabeth Butler Robert Emmet Sheldon

## **Flora Sheldon**

Samuel Prescott Bush

Prescott Sheldon Bush Dorothy Wear Walker

George Herbert Walker Bush

Barbara Pierce

George W. Bush

43rd U.S. President