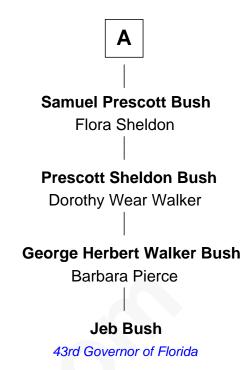

## FamousKin.com Relationship Chart of

**William Howard Taft** 

27th U.S. President

6th cousin 4 times removed of

43rd Governor of Florida

| Thomas Davenport  Mary  |                       |
|-------------------------|-----------------------|
|                         |                       |
|                         |                       |
| John Davenport          | Jonathan Davenport    |
| Naomi                   | Hannah Maynard        |
| Samuel Davenport        | Hannah Davenport      |
| Rebecca Holbrook        | Nathaniel House       |
| Seth Davenport          | John House            |
| Chloe Daniel            | Deborah Guile         |
| Anna Davenport          | Deborah House         |
| William Torrey          | Timothy Bush          |
| Samuel Davenport Torrey | Timothy Bush          |
| Susan Holman Waters     | Lydia Newcomb         |
| Louisa Maria Torrey     | Obadiah Newcomb Bush  |
| Alphonso Taft           | Harriet B Smith       |
| William Howard Taft     | Rev. James Smith Bush |
| 27th U.S. President     | Harriet Eleanor Fay   |
|                         | Α                     |