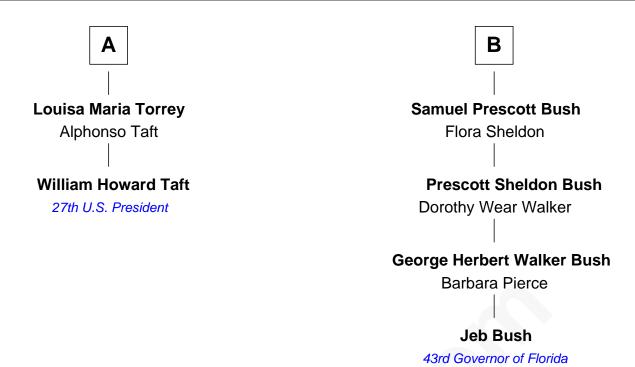

## FamousKin.com Relationship Chart of

William Howard Taft

27th U.S. President

8th cousin 2 times removed of

43rd Governor of Florida

## Jonathan Fairbanks **Grace Smith George Fairbanks** Jonathan Fairbanks Mary Adams **Deborah Shepard** Jeremiah Fairbanks **Mary Fairbanks** Mary Penfield Joseph Daniel **Eleazer Daniel Mary Fairbanks** Mary Holbrook Probable **Timothy Bush David Daniel** Huldah Taft **Deborah House Chloe Daniel Timothy Bush** Seth Davenport Lydia Newcomb **Anna Davenport Obadiah Newcomb Bush** Harriet B Smith William Torrey **Samuel Davenport Torrey Rev. James Smith Bush** Susan Holman Waters Harriet Eleanor Fay В