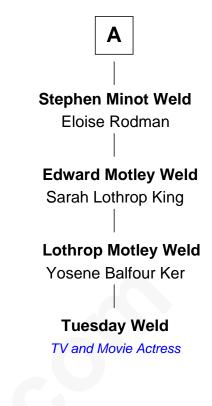

## **Tuesday Weld**

TV and Movie Actress

| Thomas Holbrook<br>Jane Powys |                            |
|-------------------------------|----------------------------|
|                               |                            |
|                               |                            |
| Thomas Holbrook               | Elizabeth Holbrook         |
| Joan Kingman                  | Walter Hatch               |
|                               |                            |
| Peter Holbrook                | Samuel Hatch               |
| Alice Godfrey                 | Mary Doty                  |
|                               |                            |
| William Holbrook              | Josiah Hatch               |
| Hopestill Read                | Desire Hawes               |
|                               |                            |
| Deborah Holbrook              | Jabez Hatch                |
| Joseph Torrey                 | Mary Crocker               |
|                               |                            |
| William Torroy                | Many Hatch                 |
| William Torrey                | Mary Hatch<br>Eleazer Weld |
| Anna Davenport                |                            |
|                               |                            |
| Samuel Davenport Torrey       | William Gordon Weld        |
| Susan Holman Waters           | Hannah Minot               |
|                               |                            |
| Louisa Maria Torrey           | Stephen Minot Weld         |
| Alphonso Taft                 | Sarah Bartlett Balch       |
|                               |                            |
| William Howard Taft           |                            |
| 27th U.S. President           | A                          |
| 27010.0.110000000             |                            |