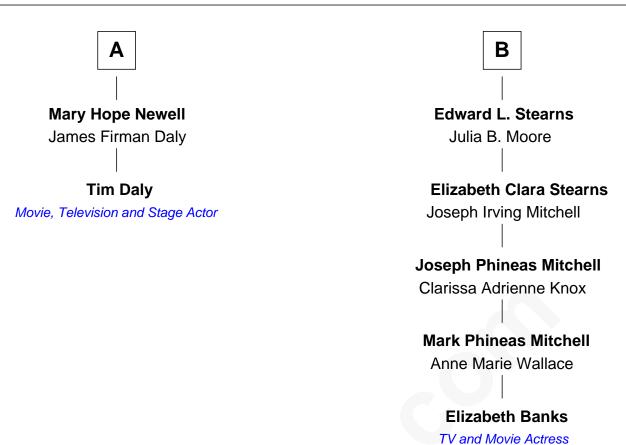

## FamousKin.com Relationship Chart of

**Tim Daly** 

Movie, Television and Stage Actor

8th cousin 3 times removed of

TV and Movie Actress