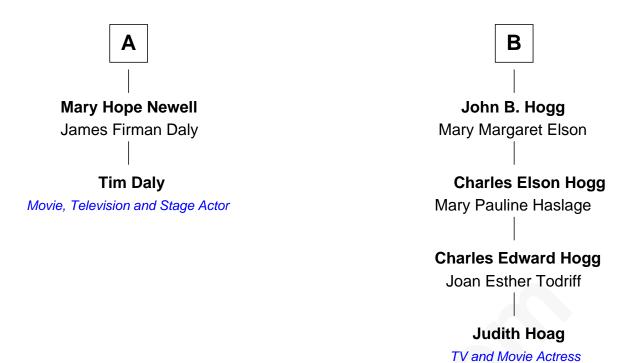

## FamousKin.com Relationship Chart of

**Tim Daly** 

Movie, Television and Stage Actor

8th cousin 2 times removed of

TV and Movie Actress

## William Manning Dorothy - - - - -**Samuel Manning Hannah Manning Abial Wight** Samuel Stearns **Timothy Manning** John Stearns Susanna Boutwell Abigail Fiske **Joseph Manning Josiah Stearns** Ruth Child **Dorothy Prentice Susannah Manning Dorothy Stearns** John Vinton **David Coolidge Mary Susan Vinton** Mary Coolidge James Richards Stephen Newell **Charles Henry Newell Sally Stone Richards** Ida Mae Pierce George Hogg **Rev. John Pierce Newell** John Fisher Hogg Clara Vance Shannon Maria Hope St. Clair В