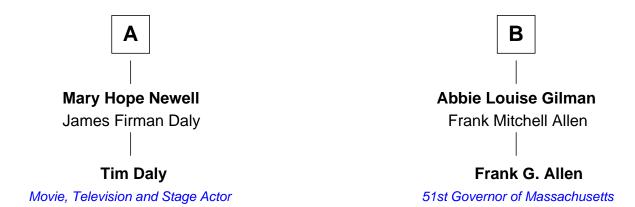

## FamousKin.com Relationship Chart of

**Tim Daly** 

Movie, Television and Stage Actor

8th cousin of

Frank G. Allen

51st Governor of Massachusetts

## **Benjamin Child** Mary Bowen John Child **Benjamin Child** Elizabeth Wales **Grace Morris Nathaniel Child Grace Child Timothy Walker Dorothy Johnson Ruth Child** Elizabeth Walker Joseph Manning Jasiel Perry **Susannah Manning Stephen Perry** John Vinton Hepsibah Dunham **Mary Susan Vinton Eunice Perry** Jeremiah Heath Stephen Newell **Charles Henry Newell Era Heath** Ida Mae Pierce Mary Kidder French **Rev. John Pierce Newell Mary Louisa Heath** Maria Hope St. Clair John Henry Gilman В