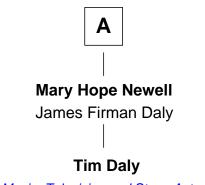

## FamousKin.com Relationship Chart of

**Tim Daly** 

Movie, Television and Stage Actor

6th cousin 2 times removed of

## **Benjamin Child** Mary Bowen John Child **Mary Child** Elizabeth Wales Jacob Chamberlain **Mary Chamberlain Nathaniel Child** Samuel Davis **Dorothy Johnson Ruth Child Mary Davis** Elisha Rich Joseph Manning **Susannah Manning Thomas Rich** John Vinton Milicent Conant **Mary Susan Vinton** John Rich Stephen Newell **Betsy Williams Charles Henry Newell** John Williams Rich Ida Mae Pierce Jerusha Treadway **Rev. John Pierce Newell** John Treadway Rich Maria Hope St. Clair 23rd Governor of Michigan