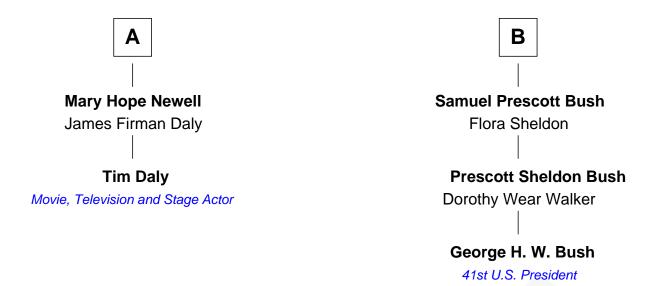

## FamousKin.com Relationship Chart of

**Tim Daly** 

Movie, Television and Stage Actor

8th cousin 1 time removed of

George H. W. Bush 41st U.S. President

Tim Daly photo by Alan Light (CC BY 2.0)