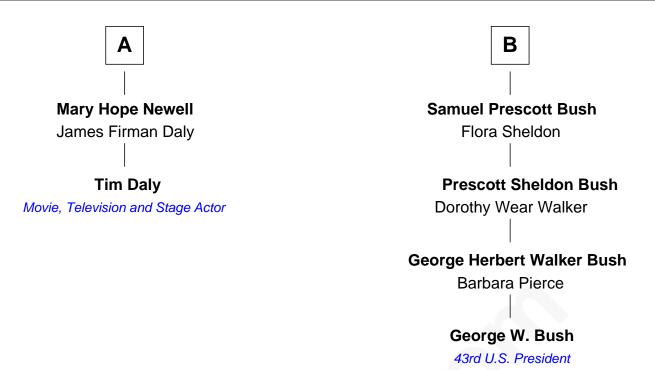

## FamousKin.com Relationship Chart of

**Tim Daly** 

Movie, Television and Stage Actor

8th cousin 2 times removed of

George W. Bush 43rd U.S. President

## **Nathaniel Richardson** Mary - - - - -**Hannah Richardson Nathaniel Richardson** Timothy Baldwin Abigail Read Hannah Baldwin **Abigail Richardson** William Goffe Joseph Vinton **John Vinton Martha Goffe** Mary Sabin **Ebenezer Howard John Vinton** Samuel Howard Susannah Manning Anne Lillie **Mary Susan Vinton Harriet Howard** Stephen Newell Samuel Prescott Phillips Fay **Charles Henry Newell Samuel Howard Fay** Ida Mae Pierce Susan Montfort Shellman Rev. John Pierce Newell **Harriet Eleanor Fay** Maria Hope St. Clair Rev. James Smith Bush