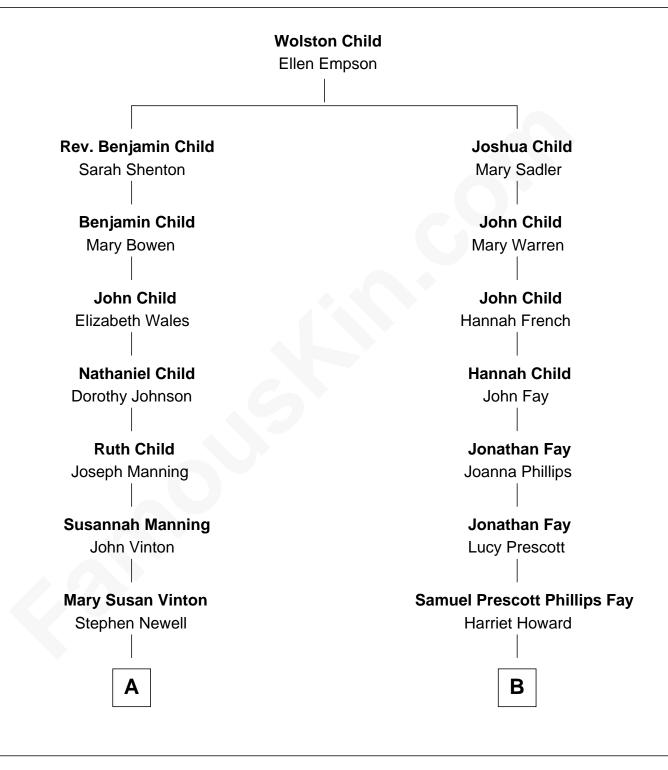

## FamousKin.com Relationship Chart of

**Tim Daly** Movie, Television and Stage Actor

10th cousin 2 times removed of

George W. Bush 43rd U.S. President

© 2010-2024 FamousKin.com

Charles Henry Newell Ida Mae Pierce

Α

Rev. John Pierce Newell Maria Hope St. Clair

> Mary Hope Newell James Firman Daly

Tim Daly

Movie, Television and Stage Actor

В

Samuel Howard Fay Susan Montfort Shellman

Harriet Eleanor Fay Rev. James Smith Bush

Samuel Prescott Bush Flora Sheldon

**Prescott Sheldon Bush** 

Dorothy Wear Walker

George Herbert Walker Bush

Barbara Pierce

George W. Bush 43rd U.S. President

Tim Daly photo by Alan Light (CC BY 2.0)