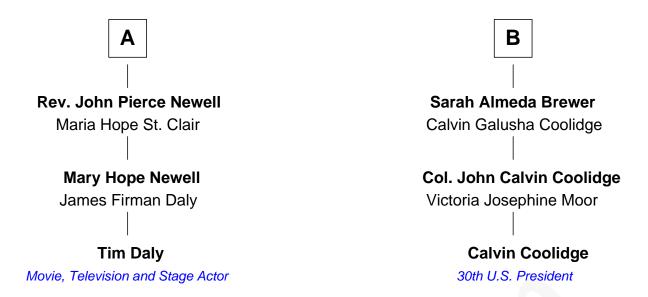

## FamousKin.com Relationship Chart of

**Tim Daly** 

Movie, Television and Stage Actor

9th cousin of

Calvin Coolidge 30th U.S. President