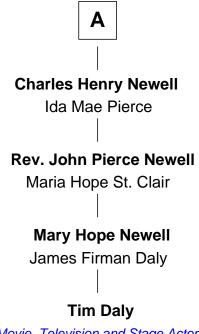

## FamousKin.com Relationship Chart of

**Tim Daly** 

Movie, Television and Stage Actor

6th cousin 4 times removed of

2nd President of the Mormon Church

## **Wolston Child** Ellen Empson Rev. Benjamin Child Elizabeth Child Sarah Shenton Benjamin Miles **Benjamin Child Elizabeth Miles** William Goddard Mary Bowen John Child **Edward Goddard** Elizabeth Wales Susannah Stone **Nathaniel Child Ebenezer Goddard Dorothy Johnson** Sibil Brigham **Ruth Child** Susanna Goddard Phineas Howe Joseph Manning **Susannah Manning Abigail Howe** John Vinton John Young **Mary Susan Vinton Brigham Young** Stephen Newell LDS Church President