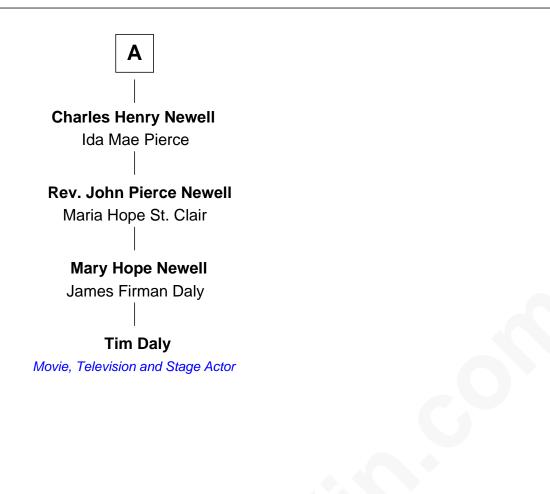

## FamousKin.com Relationship Chart of

**Tim Daly** Movie, Television and Stage Actor

6th cousin 4 times removed of

Franklin Pierce 14th U.S. President

© 2010-2024 FamousKin.com

Tim Daly photo by <u>Alan Light</u> (CC BY 2.0)