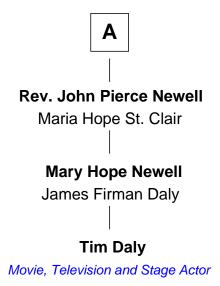

## FamousKin.com Relationship Chart of

**Tim Daly** 

Movie, Television and Stage Actor

5th cousin 4 times removed of

Isaac Johnson Elizabeth Porter **Nathaniel Johnson** Elizabeth Johnson Mary Smith Henry Bowen **Smith Johnson** John Bowen Sarah Miller Hannah Brewer **Abigail Bowen Dorothy Johnson** Nathaniel Child Caleb Kendrick **Benjamin Kendrick Ruth Child** Joseph Manning Sarah Harris **Anna Kendrick Susannah Manning** John Vinton Benjamin Pierce **Mary Susan Vinton Franklin Pierce** Stephen Newell 14th U.S. President **Charles Henry Newell** Ida Mae Pierce