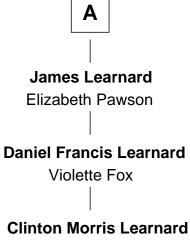

## John Samson

Laurence Sampson Mary Shabery

Abraham Sampson Great Migration Immigrant 1638 James Samson Martha Cooper

Henry Samson Anne Plummer

James Samson Hannah - - - - - -

James Samson Ruth Sawyer

Penelope Samson David Lawson

Ruth Lawson Moses Learned

David Learned Azubah Fairbanks

Α

Gertrude Maud Yost

**Doris Dell Learnard** Kenneth Earl Moore

Bob Moore

Co-Founder, Bob's Red Mill

Bob Moore photo by Oregon State University (CC BY-SA 2.0)