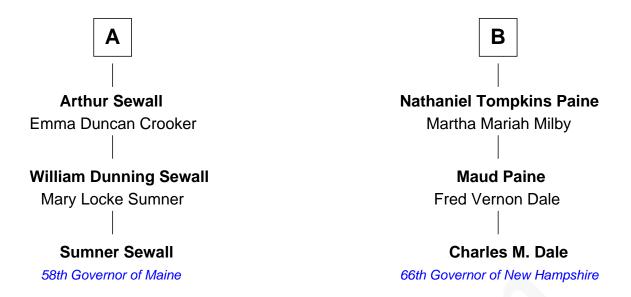

## FamousKin.com Relationship Chart of

**Sumner Sewall** 

58th Governor of Maine

9th cousin of

66th Governor of New Hampshire

## **Richard Warren** Elizabeth Walker **Mary Warren** Elizabeth Warren **Robert Bartlett** Richard Church Joseph Church **Elizabeth Bartlett** Mary Tucker **Anthony Sprague** Jeremiah Sprague Joseph Church **Grace Shaw** Priscilla Knight Susanna Sprague **Caleb Church** Caleb Marsh Deborah Woodworth **Thomas Marsh Ebenezer Church** Sarah Stodder Hannah Wood Lydia Marsh **Mary Church** Joseph Sewall **Gamaliel Tompkins** William Dunning Sewall **Mary Tompkins** Rachel Allyn Trufant Dr. Zina Grosvenor Paine В