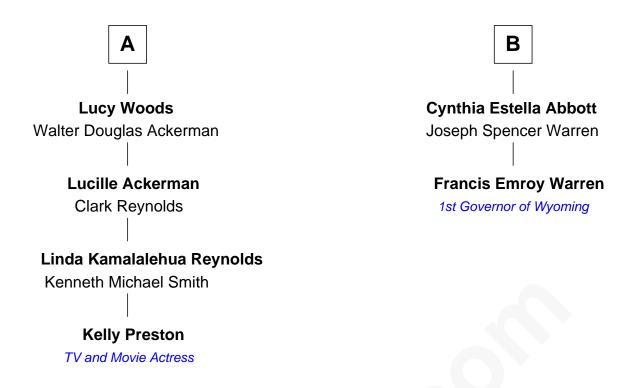

## FamousKin.com Relationship Chart of

**Kelly Preston** 

TV and Movie Actress

8th cousin 2 times removed of

1st Governor of Wyoming

## **Humphrey Atherton** Mary Wales **Thankful Atherton Margaret Atherton** Thomas Bird James Trowbridge Benjamin Bird Elizabeth Trowbridge Johanna Harrise John Mirick Mindwell Bird John Mirick **Ebenezer Parker** Abigail Harrington Samuel Parker **Abigail Mirick** Ann Palmer Samuel Abbott John Palmer Parker John Abbott Luhia Kaelemakule Kipikane Mary Allen **Ebenezer Parker** John Abbott Kilia Nahoalani Betsey Webb Mary Ann Kaulalani Parker John Abbott James Woods Cynthia Flagg В