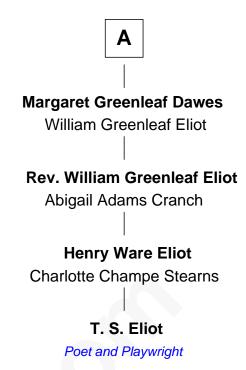

## FamousKin.com Relationship Chart of

**Oliver Wolcott** 

Signer of the Declaration of Independence

4th cousin 6 times removed of

| John Blal                             | ke                 |
|---------------------------------------|--------------------|
| Joan                                  |                    |
|                                       |                    |
|                                       |                    |
| Ann Blake                             | William Blake      |
| Thomas Saunders                       | Anne               |
| Elizabeth Saunders                    | William Blake      |
| Henry Wolcott                         | Agnes              |
| Simon Wolcott                         | James Blake        |
| Martha Pitkin                         |                    |
| Roger Wolcott                         | James Blake        |
| Sarah Drake                           |                    |
| Oliver Wolcott                        | Increase Blake     |
| Signer of Declaration of Independence | Ann Gray           |
|                                       | Hannah Blake       |
|                                       | Thomas Dawes       |
|                                       | Thomas Dawes       |
|                                       | Margaret Greenleaf |
|                                       | A                  |