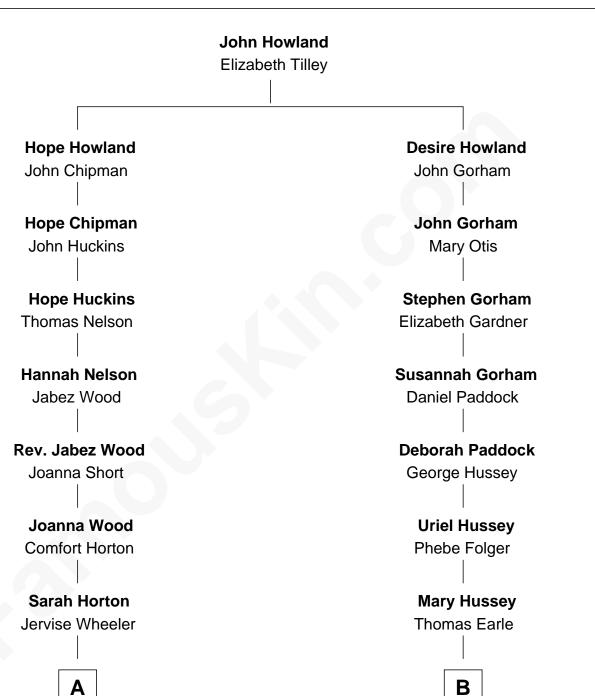

## FamousKin.com Relationship Chart of

Jonathan Bush Co-founder and CEO of athenahealth

9th cousin 4 times removed of

## George Howard Earle

30th Governor of Pennsylvania

Betsey S. Wheeler Levi Pierce

Α

Elizabeth Slade Pierce Cortland Philip Livingston Butler

> Mary Elizabeth Butler Robert Emmet Sheldon

Flora Sheldon Samuel Prescott Bush

Prescott Sheldon Bush Dorothy Wear Walker

Jonathan James Bush Josephine Colwell Bradley

Jonathan Bush

Co-founder and CEO of athenahealth

В

George Hussey Earle Ellen Frances Van Leer

George Howard Earle Catharine Hansell French

George Howard Earle 30th Governor of Pennsylvania