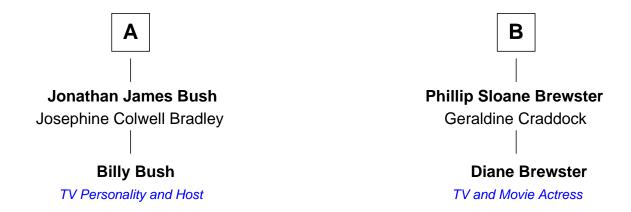

## FamousKin.com Relationship Chart of

**Billy Bush** 

TV Personality and Host

8th cousin of

TV and Movie Actress

| Simon Newcomb  Deborah                |                           |
|---------------------------------------|---------------------------|
|                                       |                           |
|                                       |                           |
| Obadiah Newcomb                       | Hezekiah Newcomb          |
| Abigail                               | Jerusha Bradford          |
|                                       |                           |
| Daniel Newcomb                        | Silas Newcomb             |
| Elizabeth May                         | Submit Pinneo             |
|                                       |                           |
| Lydia Newcomb                         | Jerusha Newcomb           |
| Timothy Bush                          | Wadsworth Brewster        |
|                                       |                           |
| Obadiah Newcomb Bush                  | Sardius Brewster          |
| Harriet B Smith                       | Harriet Byron Waite       |
|                                       |                           |
| Rev. James Smith Bush                 | Waite Wadsworth Brewster  |
| Harriet Eleanor Fay                   | Abbey Turney Seeley       |
|                                       |                           |
| Samuel Prescott Bush                  | Arthur Seeley Brewster    |
| Flora Sheldon                         | Annie Harriet Byard       |
|                                       |                           |
| Prescott Sheldon Bush                 | Reginald Raymond Brewster |
| Dorothy Wear Walker                   | Grace Anna Sloane         |
|                                       |                           |
| , , , , , , , , , , , , , , , , , , , | <u>'</u>                  |
| <b>A</b>                              | <b>B</b>                  |