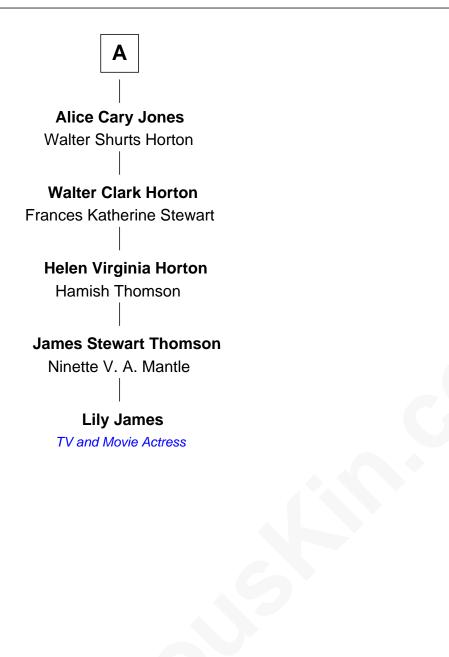

## FamousKin.com **Relationship Chart of**

**Lily James** TV and Movie Actress

6th cousin 5 times removed of

## Samuel Hyde Temperance - - - - -Sarah Hyde Job Hyde Thomas Woolson **Elizabeth Fuller Mary Woolson** Jonathan Hyde Samuel Jones Hannah Dana **Thankful Hyde Moses Jones** Hannah Bemis **Ebenezer Fay** Jude Fay Solomon Jones **Beulah Stratton** Sarah Fairbanks **Moses Jones Elizabeth Fay Catharine Graves** Joel Norcross **Emily Norcross** Hiram C. Jones **Diadema Sophronia Rand** Edward Dickinson Hiram C. Jones **Emily Dickinson** Sarah V. Rupert