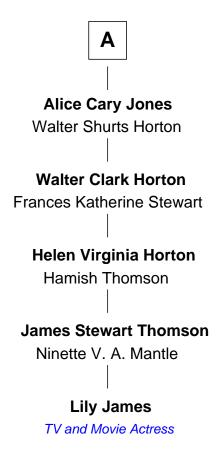

## FamousKin.com Relationship Chart of

**Lily James** 

TV and Movie Actress

6th cousin 5 times removed of

Emily Dickinson
American Poet

## **Nathaniel Treadway** Sufferance Haynes Lydia Treadway **Elizabeth Treadway** Josiah Jones Joseph Hayward **Prudence Hayward Samuel Jones** John Crary Mary Woolson **Prudence Crary Moses Jones** Hannah Bemis Eleazer Fairbanks **Solomon Jones** Sarah Fairbanks **Beulah Stratton** Jude Fay **Moses Jones Elizabeth Fay** Catharine Graves Joel Norcross Hiram C. Jones **Emily Norcross** Diadema Sophronia Rand **Edward Dickinson** Hiram C. Jones **Emily Dickinson** Sarah V. Rupert American Poet