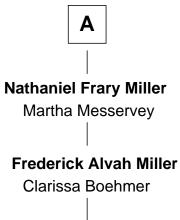

## **Agatha Christie**

Murder Mystery Author

| Thomas Newberry     |                   |
|---------------------|-------------------|
| with wife           | with wife         |
| Jane                | Joan Dabinott     |
|                     |                   |
| Rebecca Newberry    | Benjamin Newberry |
| Rev. John Russell   | Mary Allyn        |
|                     |                   |
| Samuel Russell      | Rebecca Newberry  |
| Abigail Whiting     | Samuel Marshall   |
|                     |                   |
| John Russell        | Mary Marshall     |
| Sarah Trowbridge    | Mark Noble        |
|                     |                   |
| Rebecca Russell     | Miriam Noble      |
| Ezekiel Hayes       | Ebenezer Bush     |
|                     |                   |
| Rutherford Hayes    | Hannah Bush       |
| Chloe Smith         | John Miller       |
|                     |                   |
| Rutherford Hayes    | Jacob Miller      |
| Sophia Birchard     | Mercy Johnson     |
|                     |                   |
| Rutherford B. Hayes | Alvah Miller      |
| 19th U.S. President | Martha Hillman    |
|                     |                   |
|                     | Α                 |
|                     |                   |