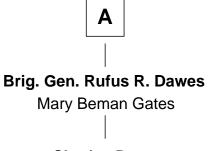

## **Charles Dawes**

30th U.S. Vice-President

| Elizabeth Charde              |                      |
|-------------------------------|----------------------|
| with husband                  | with husband         |
| Aaron Cooke                   | Thomas Ford          |
|                               |                      |
| Aaron Cooke                   | Joanna Ford          |
| Mary Cooke                    | Roger Clap           |
|                               |                      |
| Aaron Cooke                   | Samuel Clap          |
| Sarah Westwood                | Hannah Leeds         |
|                               |                      |
| Sarah Cooke                   | Elizabeth Clap       |
| Thomas Hovey                  | Edward Sumner        |
|                               |                      |
| Abigail Hovey                 | Mary Sumner          |
| Dr. Nathaniel Austin          | Rev. Thomas Balch    |
|                               |                      |
| Daniel Austin                 | Mary Balch           |
| Abigail Phelps                | Rev. Manassah Cutler |
|                               |                      |
| Drusilla Austin               | Ephraim Cutler       |
| Roger Cornwall alias Birchard | Sally Parker         |
|                               |                      |
| Sophia Birchard               | Sarah Cutler         |
| Rutherford Hayes              | Henry Dawes          |
|                               |                      |
| Rutherford B. Hayes           | Α                    |
| 19th U.S. President           |                      |