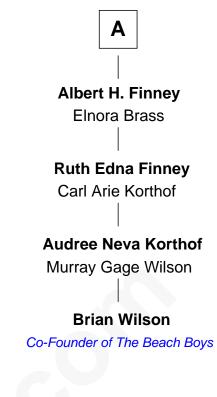

## 6th cousin 4 times removed of

## Brian Wilson

Co-Founder of The Beach Boys

| William Phelps                |                      |
|-------------------------------|----------------------|
| with wife                     | with wife            |
| Mary                          | Anne Dover           |
|                               |                      |
| Nathaniel Phelps              | Timothy Phelps       |
| Mrs. Elizabeth Copley         | Mary Griswold        |
| Nathaniel Phelps              | Timothy Phelps       |
| Grace Martin                  | Martha Crow          |
| Timothy Phelps                | Cornelius Phelps     |
| Abigail Merrick               | Margaret Dewey       |
| Abigail Phelps                | Phebe Phelps         |
| Daniel Austin                 | Jonathan Finney      |
| Drusilla Austin               | Abraham Finney       |
| Roger Cornwall alias Birchard | Huldah Gifford       |
| Sophia Birchard               | Abraham Finney       |
| Rutherford Hayes              |                      |
|                               | Probable             |
| Rutherford B. Hayes           | Eli Barnum Finney    |
| 19th U.S. President           | Ellen Celia Coughlin |
|                               | Α                    |