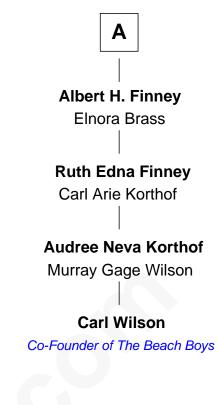

## Carl Wilson

Co-Founder of The Beach Boys

| William Phelps                |                      |
|-------------------------------|----------------------|
| with wife                     | with wife            |
| Mary                          | Anne Dover           |
|                               |                      |
| Nathaniel Phelps              | Timothy Phelps       |
| Mrs. Elizabeth Copley         | Mary Griswold        |
| Nathaniel Phelps              | Timothy Phelps       |
| Grace Martin                  | Martha Crow          |
| Timothy Phelps                | Cornelius Phelps     |
| Abigail Merrick               | Margaret Dewey       |
| Abigail Phelps                | Phebe Phelps         |
| Daniel Austin                 | Jonathan Finney      |
| Drusilla Austin               | Abraham Finney       |
| Roger Cornwall alias Birchard | Huldah Gifford       |
| Sophia Birchard               | Abraham Finney       |
| Rutherford Hayes              |                      |
|                               | Probable             |
| Rutherford B. Hayes           | Eli Barnum Finney    |
| 19th U.S. President           | Ellen Celia Coughlin |
|                               | Α                    |