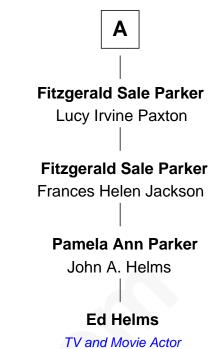

## 6th cousin 4 times removed of

Ed Helms TV and Movie Actor

Jane - - - - - with husband with husband Thomas Newberry John Warham **Rebecca Newberry Esther Warham** Rev. John Russell Rev. Solomon Stoddard Samuel Russell **Anthony Stoddard Prudence Welles** Abigail Whiting John Russell **Eliakim Stoddard** Sarah Trowbridge Joanna Curtis **Rebecca Russell** John Stoddard **Ezekiel Hayes** Mary Atwood **Rutherford Hayes** Joanna Stoddard Chloe Smith Eri Parker **Rutherford Hayes** John Parker Sophia Birchard Alvira Wadham **Rutherford B. Hayes Bishop Linus Parker** 19th U.S. President Ellen Katherine Burruss Α