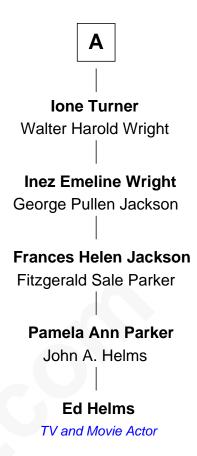

## FamousKin.com Relationship Chart of

Rutherford B. Hayes
19th U.S. President

6th cousin 5 times removed of

TV and Movie Actor

| William P                     | helps              |
|-------------------------------|--------------------|
| with wife                     | with wife          |
| Mary                          | Anne Dover         |
|                               |                    |
| Nathaniel Phelps              | Timothy Phelps     |
| Mrs. Elizabeth Copley         | Mary Griswold      |
| Nathaniel Phelps              | Joseph Phelps      |
| Grace Martin                  | Sarah Hosford      |
| Timothy Phelps                | Mary Phelps        |
| Abigail Merrick               | Matthew Griswold   |
| Abigail Phelps                | Matthew Griswold   |
| Daniel Austin                 | Elizabeth          |
| Drusilla Austin               | Dr. Elihu Griswold |
| Roger Cornwall alias Birchard | Mary Wolcott       |
| Sophia Birchard               | Mary Griswold      |
| Rutherford Hayes              | Joseph Turner      |
| Rutherford B. Hayes           | Eugene S. Turnei   |
| 19th U.S. President           | Frances H. E. Gove |
|                               | Α                  |