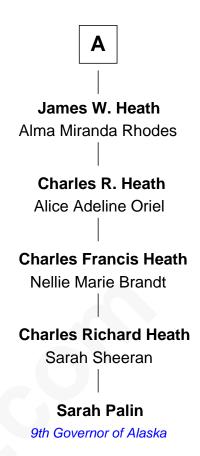

## FamousKin.com Relationship Chart of

Rutherford B. Hayes
19th U.S. President

6th cousin 5 times removed of

9th Governor of Alaska