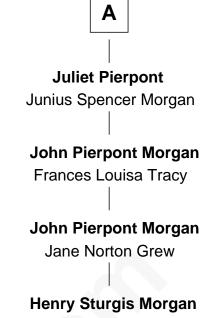

## Henry Sturgis Morgan

Co-Founder of Morgan Stanley

| Elizabeth Charde              |                   |
|-------------------------------|-------------------|
| with husband                  | with husband      |
| Aaron Cooke                   | Thomas Ford       |
|                               |                   |
| Aaron Cooke                   | Abigail Ford      |
| Mary Cooke                    | John Strong       |
|                               |                   |
| Aaron Cooke                   | Ebenezer Strong   |
| Sarah Westwood                | Hannah Clap       |
|                               |                   |
| Sarah Cooke                   | Ebenezer Strong   |
| Thomas Hovey                  | Mary Holton       |
|                               |                   |
| Abigail Hovey                 | Mary Strong       |
| Dr. Nathaniel Austin          | Benjamin Sheldon  |
| Daniel Austin                 | Mary Sheldon      |
| Abigail Phelps                | Joseph Lyman      |
|                               |                   |
| Drusilla Austin               | Mary Lyman        |
| Roger Cornwall alias Birchard | Lynde Lord        |
|                               |                   |
| Sophia Birchard               | Mary Sheldon Lord |
| Rutherford Hayes              | John Pierpont     |
|                               |                   |
| Rutherford B. Hayes           | Α                 |
| 19th U.S. President           |                   |
|                               |                   |