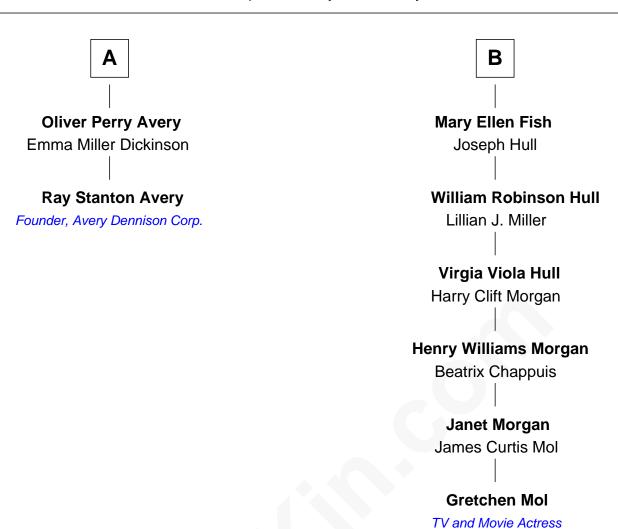

## FamousKin.com Relationship Chart of

**Ray Stanton Avery** 

Founder, Avery Dennison Corp.

8th cousin 4 times removed of

TV and Movie Actress

## John Thompson Alice Freeman **Bridget Thompson Dorothy Thompson** George Denison Thomas Parke **Hannah Denison** Martha Parke Nathaniel Chesebrough Isaac Wheeler **Margaret Chesebrough Martha Wheeler** Joseph Stanton John Williams **Martha Williams Anne Stanton** Moses Fish John Avery **John Avery** Jonathan Fish **Experience Stanton** Abigail Fish **Amos Avery George Fish** Sarah Hinckley **Dorothy Crary Andrew Jackson Avery** Hadlai Fish Jane Eliza Hewitt Mary Babcock В