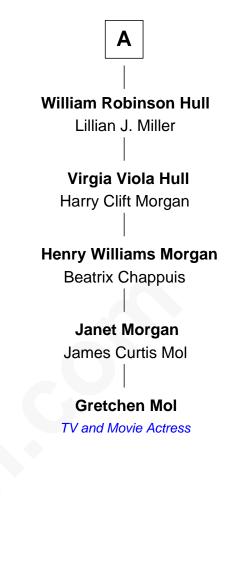

## FamousKin.com Relationship Chart of

Ray Stanton Avery Founder, Avery Dennison Corp.

7th cousin 4 times removed of

Gretchen Mol TV and Movie Actress

**George Denison** with wife with wife Bridget Thompson Ann Borodell Hannah Denison **George Denison** Nathaniel Chesebrough Mercy Gorham Margaret Chesebrough Elizabeth Denison **Joseph Stanton** Christopher Champlin **Christopher Champlin Anne Stanton** Hannah Hill John Avery John Avery **Ruhamah Champlin Experience Stanton Christopher Robinson Amos Avery** Hannah Robinson **Dorothy Crary** John Perry Andrew Jackson Avery **Hannah Perry** Jane Eliza Hewitt **Christopher Hawkins Hull Oliver Perry Avery** Joseph Hull Emma Miller Dickinson Mary Ellen Fish **Ray Stanton Avery** Α Founder, Avery Dennison Corp.