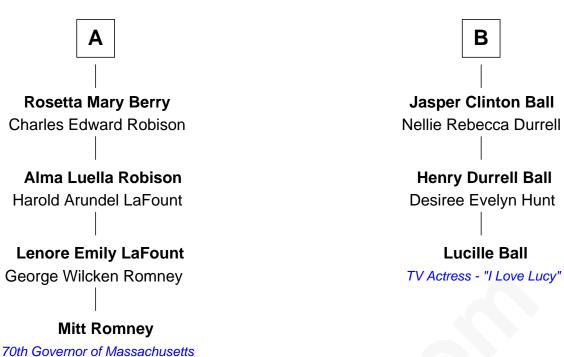

## FamousKin.com Relationship Chart of

Mitt Romney 70th Governor of Massachusetts

## 9th cousin 1 time removed of

Lucille Ball TV Actress - "I Love Lucy"