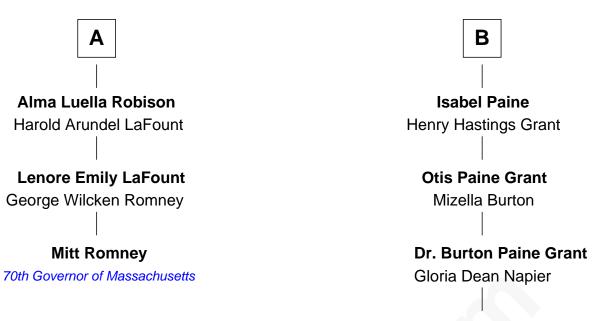

## FamousKin.com Relationship Chart of

Mitt Romney 70th Governor of Massachusetts

## **Francis Nurse** Rebecca Towne **Elizabeth Nurse Samuel Nurse** William Russell Mary Smith Ebenezer Russell Samuel Nurse **Deborah Hibbard Dorothy Faulkner Ellis Russell** Samuel Nurse Jane Catherine Wolcott Elizabeth Kellogg **David Nurse Oliver Russell** Nancy Newton **Rebecca Barrett** Nancy Russell **Catharine Nurse Oliver Holman** Robert Berry **Robert Berry Catherine Holman** Elnora Lucretia Warner Rev. Adonis Howard **Rosetta Mary Berry Agnes Howard** Charles Edward Robison **Timothy Otis Paine**