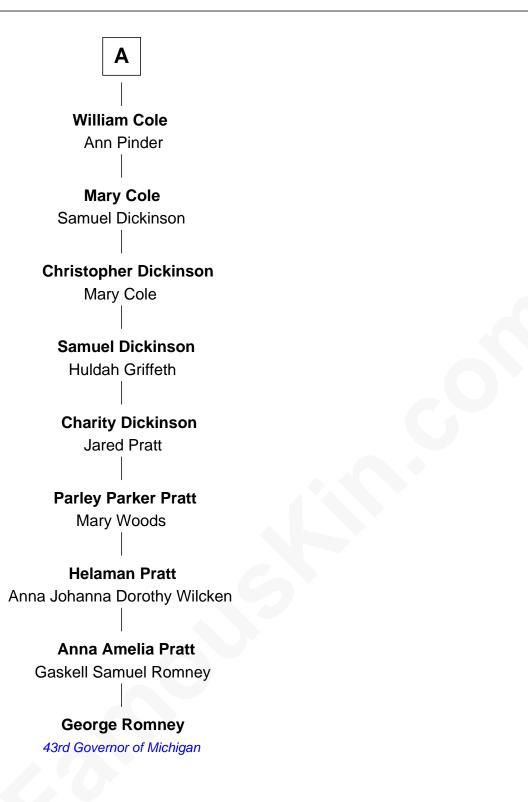

## FamousKin.com Relationship Chart of

George Romney 43rd Governor of Michigan

7th cousin 8 times removed of

## Edmund Waller English Poet and Politician

Sir Thomas Blount Margaret de Gresley

Sir Thomas Blount Agnes Hawley

Anne Blount William Marbury

Robert Marbury Katherine Williamson

> William Marbury Agnes Lenton

Rev. Francis Marbury Bridget Dryden

Anne Marbury William Hutchinson

Susanna Hutchinson John Cole

Sanchia Blount Edward Langford

Alice Langford John Stradling

Anne Stradling Sir John Danvers

Anne Danvers Thomas Lovett

Elizabeth Lovett Anthony Cave

Anne Cave Griffith Hampden

Anne Hampden Robert Waller

Edmund Waller English Poet and Politician