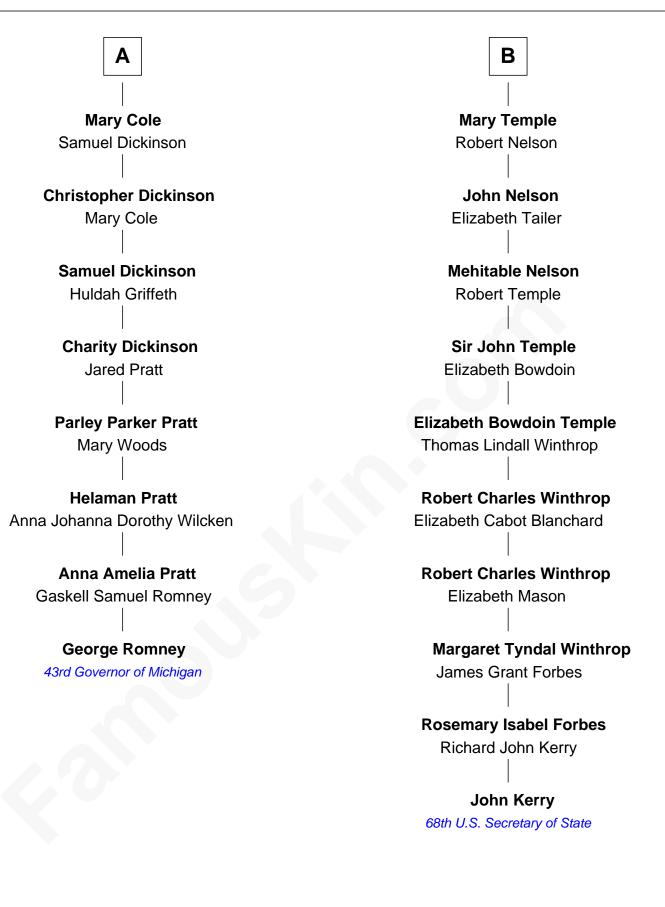

## FamousKin.com Relationship Chart of

George Romney 43rd Governor of Michigan

## 14th cousin 2 times removed of

John Kerry 68th U.S. Secretary of State

## Sir John Spencer Anne Empson Jane Spencer William Spencer Sir William Cope Elizabeth Empson Sir John Cope John Spencer **Bridget Raleigh Isabel Grant Elizabeth Cope** Sir William Spencer John Dryden Susan Knightley **Dorothy Spencer Bridget Dryden** Rev. Francis Marbury Thomas Spencer Anne Marbury Susan Spencer William Hutchinson John Temple Sir Thomas Temple Susanna Hutchinson John Cole **Hester Sandys** William Cole Sir John Temple Ann Pinder **Dorothy Lee**